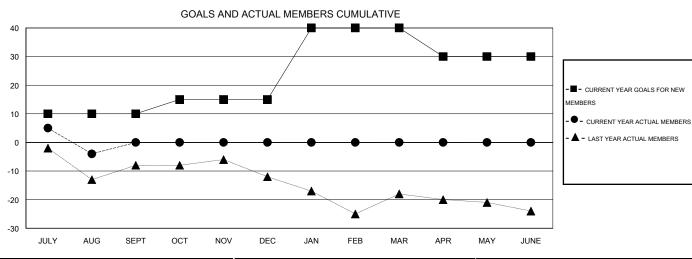

## **LOCATION NEW ZEALAND**

 $\mathsf{GMT}\;\mathsf{CA}\;7$ 

| Clubs  RESULTS FOR 2014-2015 |                  |                     |                            |                             | Members               |                    |                            |                              |                             |  |
|------------------------------|------------------|---------------------|----------------------------|-----------------------------|-----------------------|--------------------|----------------------------|------------------------------|-----------------------------|--|
|                              |                  |                     |                            |                             | RESULTS FOR 2014-2015 |                    |                            |                              |                             |  |
| QUARTER                      | NEW CLUB<br>GOAL | ACTUAL NEW<br>CLUBS | ACTUAL<br>DROPPED<br>CLUBS | ACTUAL NET<br>GAIN/<br>LOSS | QUARTER               | NEW MEMBER<br>GOAL | ACTUAL TOTAL MEMBERS ADDED | ACTUAL<br>DROPPED<br>MEMBERS | ACTUAL NET<br>GAIN/<br>LOSS |  |
| JULY/AUG/SEPT                | 0                | 0                   | 0                          | 0                           | JULY/AUG/SEPT         | 10                 | 18                         | 22                           | -4                          |  |
| OCT/NOV/DEC                  | 0                | 0                   | 0                          | 0                           | OCT/NOV/DEC           | 5                  | 0                          | 0                            | 0                           |  |
| JAN/FEB/MAR                  | 1                | 0                   | 0                          | 0                           | JAN/FEB/MAR           | 25                 | 0                          | 0                            | 0                           |  |
| APR/MAY/JUNE                 | 0                | 0                   | 0                          | 0                           | APR/MAY/JUNE          | -10                | 0                          | 0                            | 0                           |  |

## GOALS AND ACTUAL NEW CLUBS CUMULATIVE

| DROPPED CLUBS: 0 |    | 12 CLUBS OF 39 ADDED 1 OR MORE<br>NEW MEMBERS                                                                                                                                                                                                                                                                                                                                                                                                                                                                                                                                                                                                                                                                                                                                                                                                                                                                                                                                                                                                                                                                                                                                                                                                                                                                                                                                                                                                                                                                                                                                                                                                                                                                                                                                                                                                                                                                                                                                                                                                                                                                                  | GENDER DISTRIBUTION   |              |          |
|------------------|----|--------------------------------------------------------------------------------------------------------------------------------------------------------------------------------------------------------------------------------------------------------------------------------------------------------------------------------------------------------------------------------------------------------------------------------------------------------------------------------------------------------------------------------------------------------------------------------------------------------------------------------------------------------------------------------------------------------------------------------------------------------------------------------------------------------------------------------------------------------------------------------------------------------------------------------------------------------------------------------------------------------------------------------------------------------------------------------------------------------------------------------------------------------------------------------------------------------------------------------------------------------------------------------------------------------------------------------------------------------------------------------------------------------------------------------------------------------------------------------------------------------------------------------------------------------------------------------------------------------------------------------------------------------------------------------------------------------------------------------------------------------------------------------------------------------------------------------------------------------------------------------------------------------------------------------------------------------------------------------------------------------------------------------------------------------------------------------------------------------------------------------|-----------------------|--------------|----------|
|                  |    |                                                                                                                                                                                                                                                                                                                                                                                                                                                                                                                                                                                                                                                                                                                                                                                                                                                                                                                                                                                                                                                                                                                                                                                                                                                                                                                                                                                                                                                                                                                                                                                                                                                                                                                                                                                                                                                                                                                                                                                                                                                                                                                                | MALE                  | 992 (77.86%) |          |
|                  |    |                                                                                                                                                                                                                                                                                                                                                                                                                                                                                                                                                                                                                                                                                                                                                                                                                                                                                                                                                                                                                                                                                                                                                                                                                                                                                                                                                                                                                                                                                                                                                                                                                                                                                                                                                                                                                                                                                                                                                                                                                                                                                                                                | FEMALE                | 282 (22.14%) |          |
| DROPPED MEMBERS  |    |                                                                                                                                                                                                                                                                                                                                                                                                                                                                                                                                                                                                                                                                                                                                                                                                                                                                                                                                                                                                                                                                                                                                                                                                                                                                                                                                                                                                                                                                                                                                                                                                                                                                                                                                                                                                                                                                                                                                                                                                                                                                                                                                |                       |              |          |
| DECEASED         | 4  | CLICK HERE FOR HEALTH                                                                                                                                                                                                                                                                                                                                                                                                                                                                                                                                                                                                                                                                                                                                                                                                                                                                                                                                                                                                                                                                                                                                                                                                                                                                                                                                                                                                                                                                                                                                                                                                                                                                                                                                                                                                                                                                                                                                                                                                                                                                                                          |                       |              |          |
| CLUB CANCELLED 0 |    | ASSESSMENT DATA                                                                                                                                                                                                                                                                                                                                                                                                                                                                                                                                                                                                                                                                                                                                                                                                                                                                                                                                                                                                                                                                                                                                                                                                                                                                                                                                                                                                                                                                                                                                                                                                                                                                                                                                                                                                                                                                                                                                                                                                                                                                                                                | FAMILY UNIT MEMBERS   | 54           |          |
| OTHER            | 18 | incompanie in the second secon | HEAD OF HOUSEHOLD     |              | 27<br>27 |
| TOTAL            | 22 |                                                                                                                                                                                                                                                                                                                                                                                                                                                                                                                                                                                                                                                                                                                                                                                                                                                                                                                                                                                                                                                                                                                                                                                                                                                                                                                                                                                                                                                                                                                                                                                                                                                                                                                                                                                                                                                                                                                                                                                                                                                                                                                                | NON-HEAD OF HOUSEHOLD |              |          |